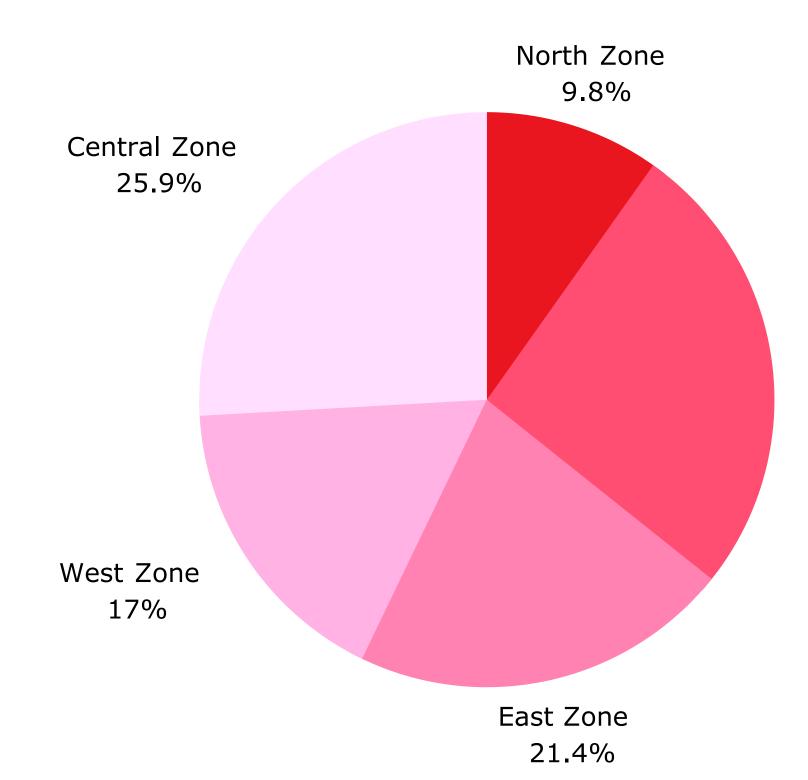

### All over INDIA!

### Crossed a century mark!

We are proud to announce that experts have shown trust and belief in our platform and have registeredwith us from PAN India.

# From almost all parts of India?

SYH has been able to make a very strong presence online. You name the regional zone / state , and we have got experts from there listed with us!

South Zone 25.9%