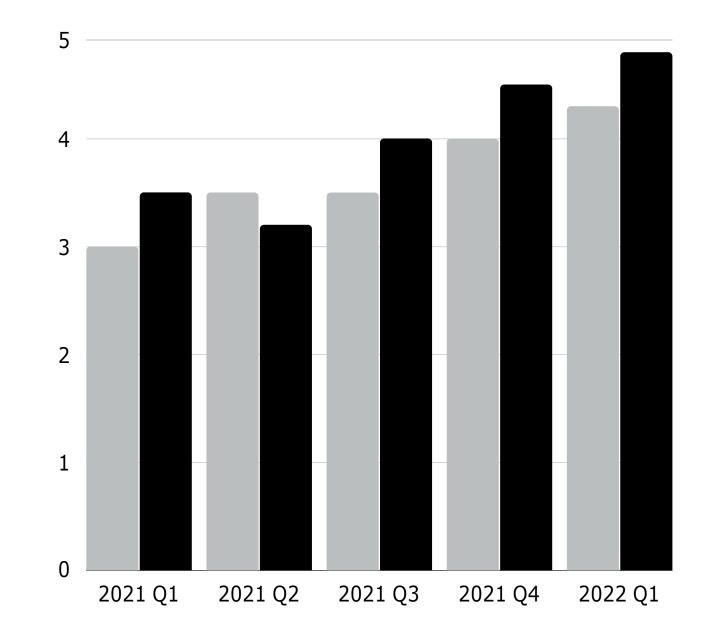

# Our Scores (?/5)

## Consumer Ratings

SYH has endeavoured to create the best experience possible for both experts and clients, with an improvement from 3.5 in Q1 2021 to 4.8 now.

# • **Employee Ratings**

Our major objective has been to maintain a healthy work atmosphere in which the team works hard and plays hard. The massive increase from 3.0 to 4.3 says it all!