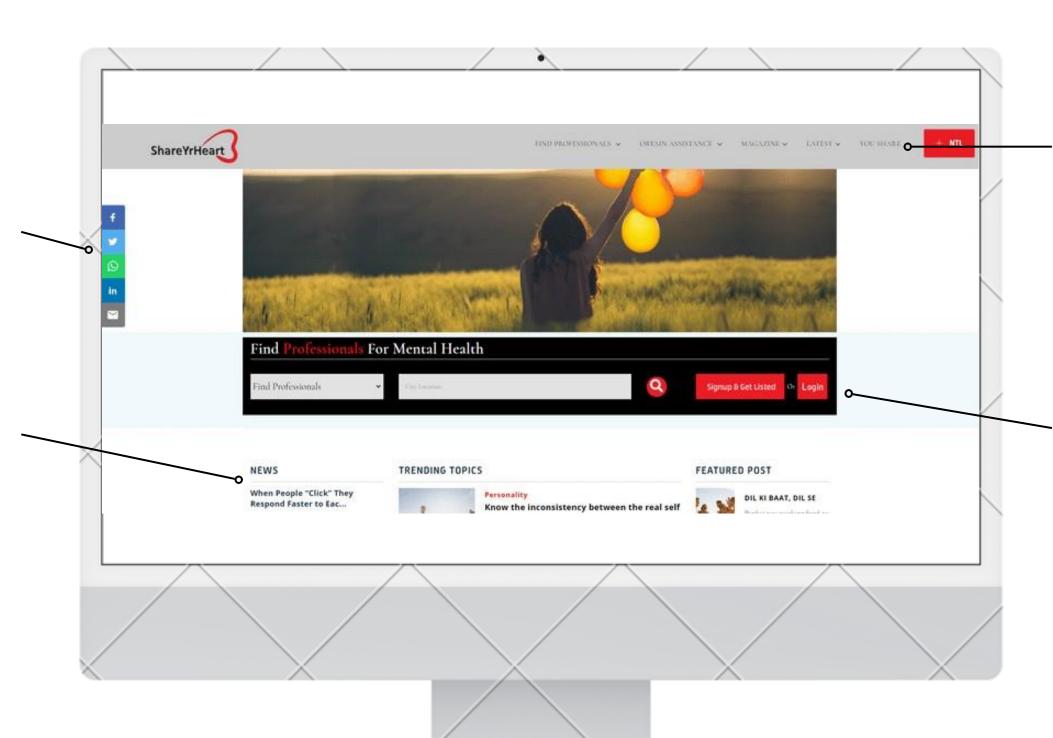

# Website is the key!

# Landing Page Mockup

#### **Social Media Handles**

A redesigned nav bar gives quick access to our most frequently visited social media pages.

#### Content

Trending topics, posts, bottom scroll to find symposium & certification..

#### **Core Portal Features**

Online Directory, Book Appointments, Diagnosis & Disorder Dictionary, Self Test, Magazine, News, Blogs, YouShare, etc.

#### **Registration / Sign-Up**

- 1. Subscribed Clients
- Listed Experts
- 3. New Visitor